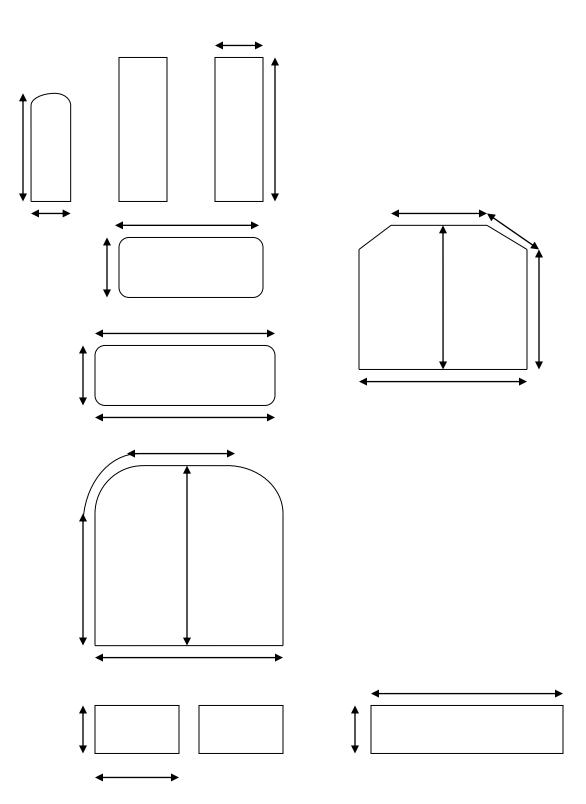

## ACCUFLEX Chiropractic Table – Phone 1.416.487.0258

Measurement Form – Please measure and record sections indicated by arrows

Thickness of Head Rest cushions\_\_\_\_\_ Other cushions\_\_\_\_\_

ACCUFLEX chiropractic table replacement covers.

- 1. Choose your color retrieve the name and number located at the bottom of each color sample on our website by pressing the color selection button (Naugahyde Spirit Millennium).
- 2. Complete measurement form measure at the bottom of cushion for width and length. Measure the thickness of cushions including the board.
- 3. Forward a picture of your table showing the top of the cushions and one picture of the side profile of your table to <u>ChiropracticTableUpholstery@gmail.com</u>