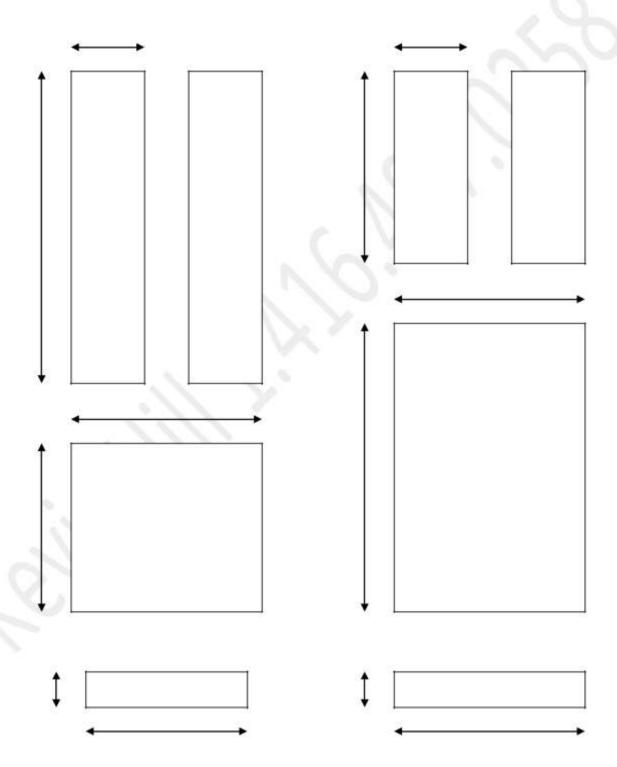

Order form for Activator table replacement covers.

Older Model Softec
Lesarn
L3000
Dynasty
Old Style Activators (submit table picture)

- 1. Choose your color retrieve the name and number located at the bottom of each color sample on our website by pressing the color selection button (Naugahyde Spirit Millennium).
- 2. Complete measurement form measure at the bottom of cushion for width and length. Measure the thickness of cushions including the board.
- 3. Forward a picture of your table showing the top of the cushions and one picture of the side profile of your table to ChiropracticTableUpholstery@gmail.com