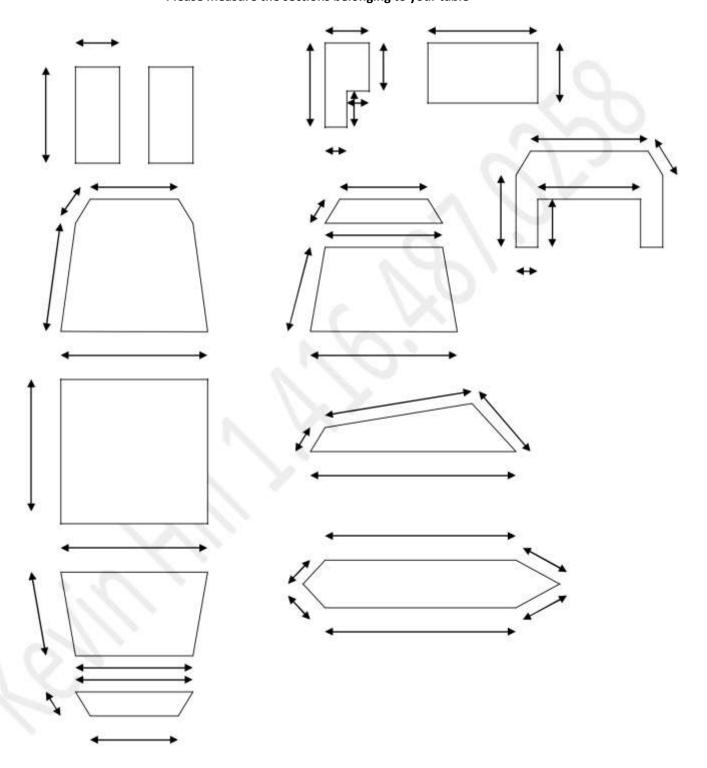

## **Table Measurement Form for Elite Tables**

Thickness of Head Rest cushions\_\_\_\_\_ Other cushions\_\_\_\_\_

## Please measure the sections belonging to your table