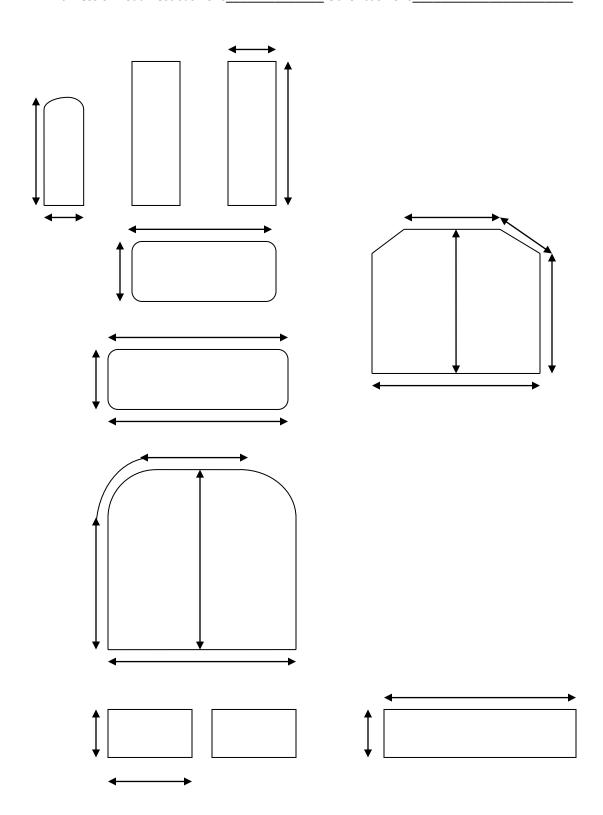

# Eurotech Chiropractic Table – Phone: 1.416.487.0258

Measurement Form – Please measure and record sections indicated by arrows

Thickness of Head Rest cushions\_\_\_\_\_ Other cushions\_\_\_\_\_

## Eurotech chiropractic table replacement covers.

- Choose your color retrieve the name and number located at the bottom of each color sample on our website by pressing the color selection button (Naugahyde Spirit Millennium).
- 2. Complete measurement form measure at the bottom of the cushion for width and length. Measure the thickness of cushions including the board.
- 3. Forward a picture of your table showing the top of the cushions and one picture of the side profile of your table to <a href="mailto:ChiropracticTableUpholstery@gmail.com">ChiropracticTableUpholstery@gmail.com</a>