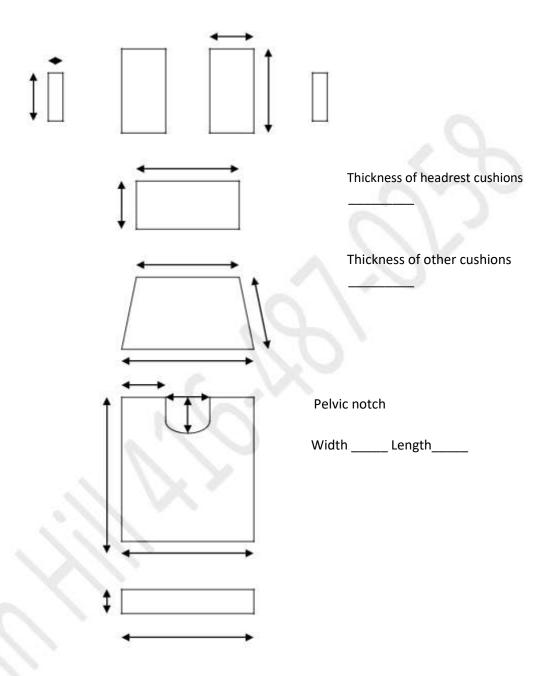

# **HCMI Legend Chiropractic Table Measurement Form**

Measure along the base of each cushion