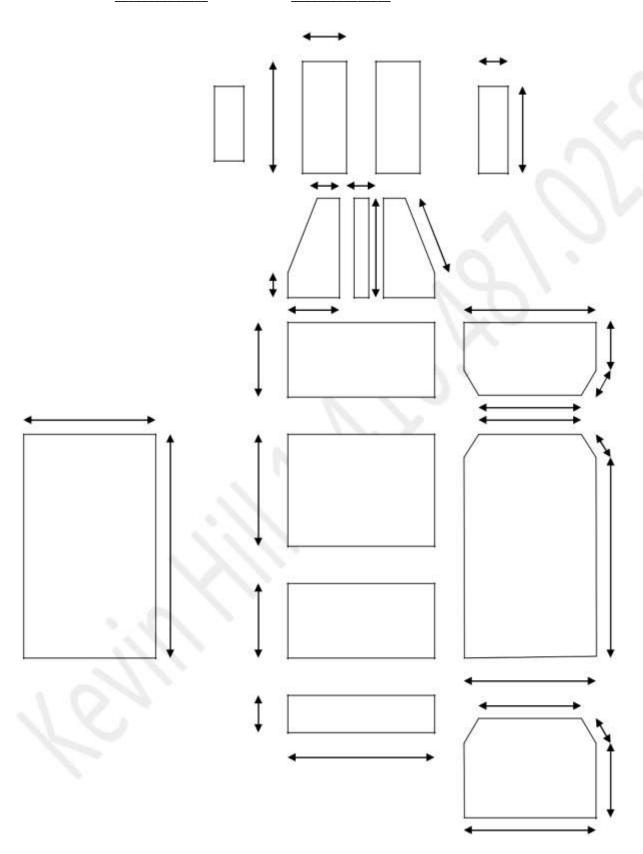

## Order form for OMNI chiropractic table replacement covers.

- 1. Choose your color retrieve the name and number located at the bottom of each color sample on our website by pressing the color selection button (Naugahyde Spirit Millennium).
- 2. Complete measurement form measure at the bottom of the cushion for width and length. Measure the thickness of cushions including the board.
- 3. Forward a picture of your table showing the top of the cushions and one picture of the side profile of your table to <a href="mailto:ChiropracticTableUpholstery@gmail.com">ChiropracticTableUpholstery@gmail.com</a>