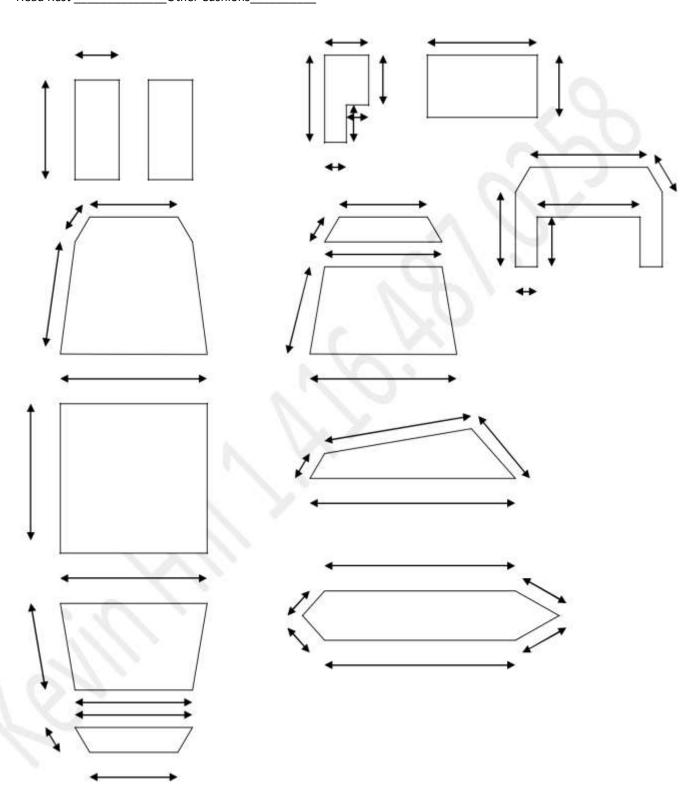

## Table Measurement Form for Raymax Tables

Please measure the sections belonging to your table.

**Cushion Thickness** 

Head Rest \_\_\_\_\_Other Cushions\_\_\_\_\_