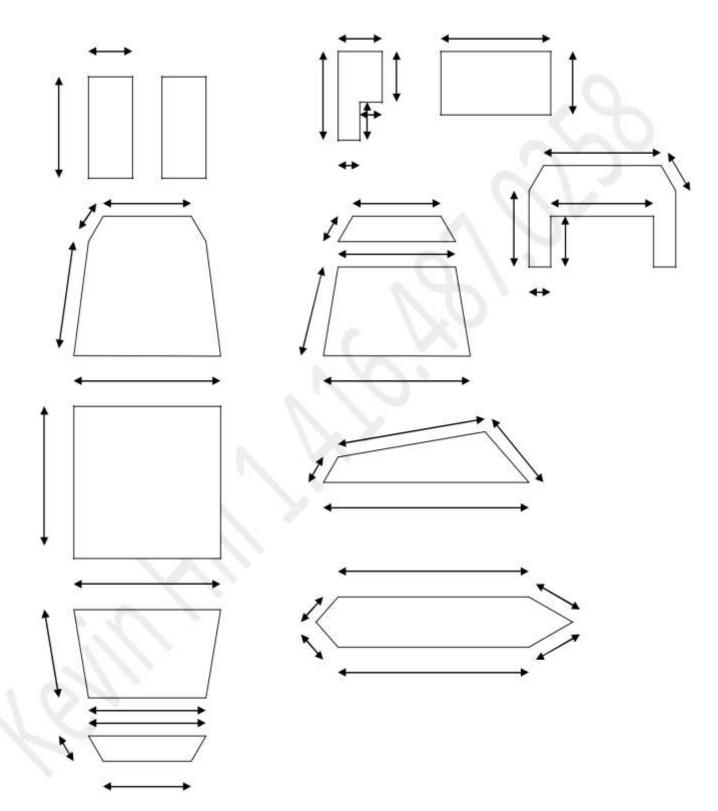

## Table Measurement Form

Please measure the sections belonging to your table.

**Cushion Thickness** 

Head Rest \_\_\_\_\_Other Cushions\_\_\_\_\_