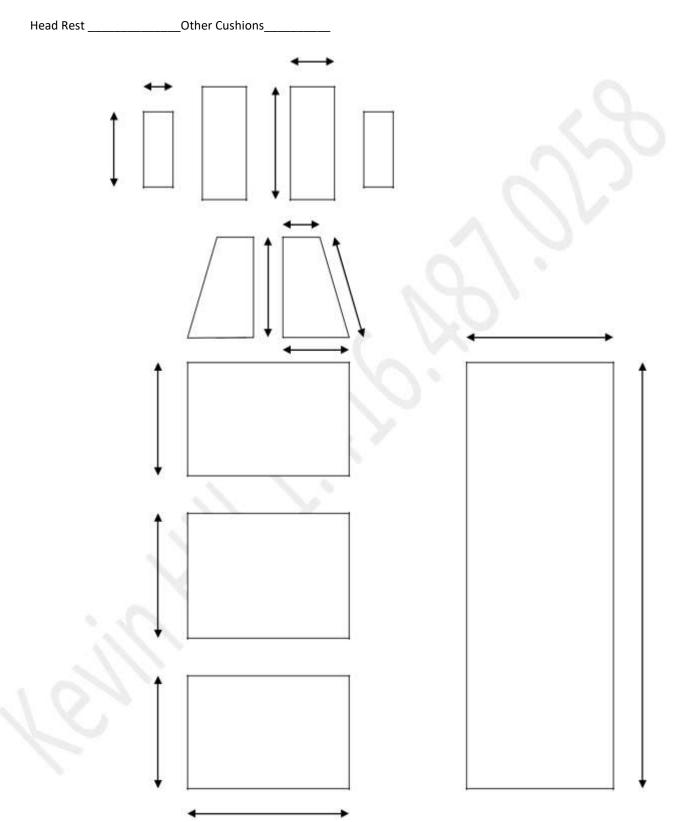

### Thomas Table Measurement Form

**Cushion Thickness** 

# Thomas Table Measurement Form