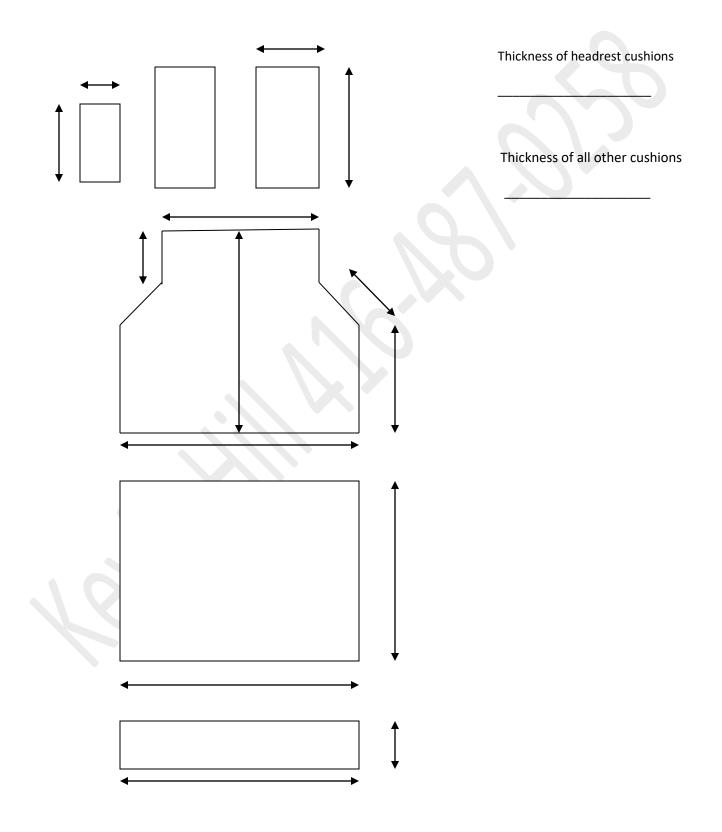

KYRO DC-101 Table Kyro Manufacturing (Measurement Form)

Place measurements in all areas marked by arrows.

Measure along base of cushions