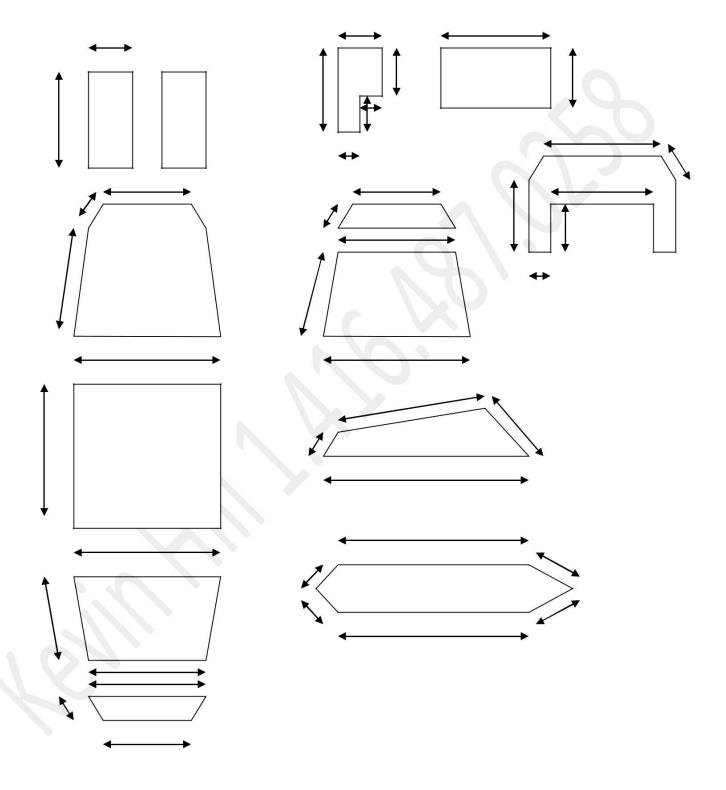

## Instructions:

- 1. Select your preferred color:
  - Visit our website and click on the color selection button.
  - Browse through the Naugahyde Spirit Millennium color samples.
  - Note down both the name and number found at the bottom of your chosen color sample.
- 2. Take accurate measurements:
  - Width and length: Measure the bottom of each cushion.
  - Thickness: Measure the full thickness of each cushion, including the board.
  - Fill out the measurement form with these details.
- 3. Provide visual references:
  - Take two photographs of your table:
    - a. One showing the top view of the cushions
    - b. Another showing the side profile of the table
  - Email both images to <a href="mailto:ChiropracticTableUpholstery@gmail.com">ChiropracticTableUpholstery@gmail.com</a>

# Table Measurement Form for Dynasty Tables

Thickness of Head Rest cushions \_\_\_\_\_ Other Cushions \_\_\_\_\_

Please measure the sections belonging to your table.