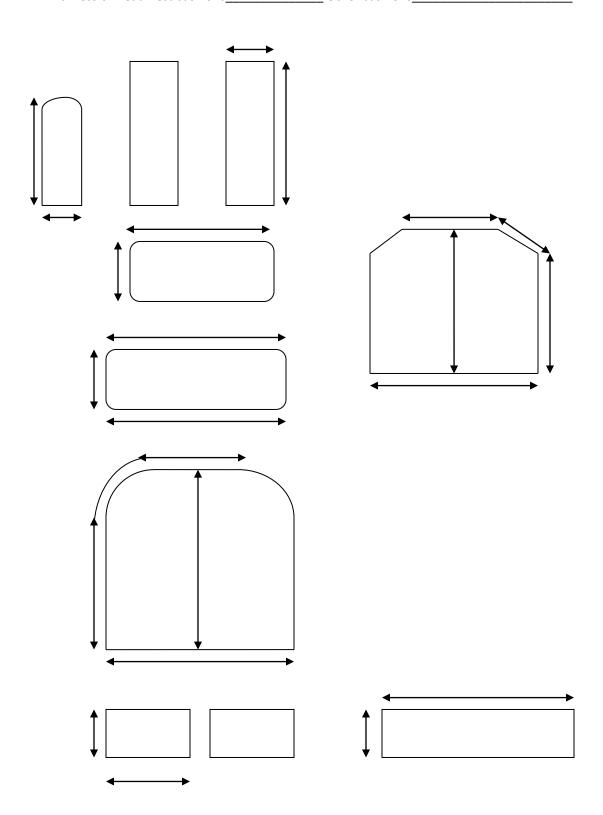

# Eurotech Chiropractic Table – Phone: 1.416.487.0258

Measurement Form – Please measure and record sections indicated by arrows

Thickness of Head Rest cushions\_\_\_\_\_ Other cushions\_\_\_\_\_

#### Instructions:

- 1. Select your preferred color:
  - Visit our website and click on the color selection button.
  - Browse through the Naugahyde Spirit Millennium color samples.
  - Note down both the name and number found at the bottom of your chosen color sample.
- 2. Take accurate measurements:
  - Width and length: Measure the bottom of each cushion.
  - Thickness: Measure the full thickness of each cushion, including the board.
  - Fill out the measurement form with these details.
- 3. Provide visual references:
  - Take two photographs of your table:
  - a. One showing the top view of the cushions
  - b. Another showing the side profile of the table
  - Email both images to <a href="mailto:ChiropracticTableUpholstery@gmail.com">ChiropracticTableUpholstery@gmail.com</a>