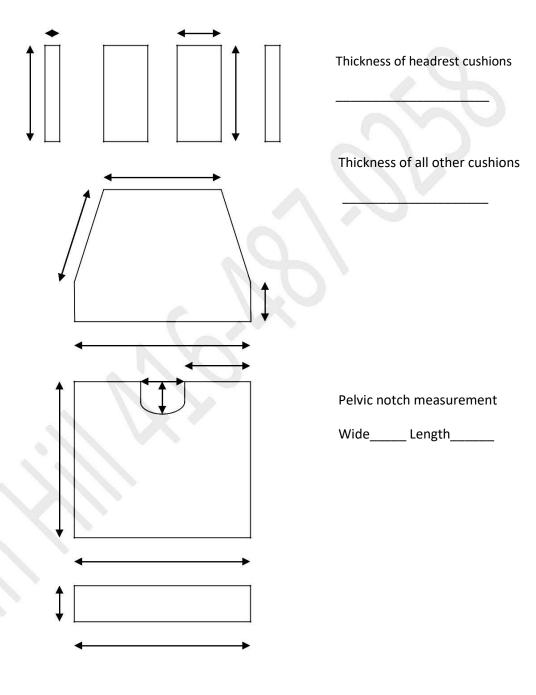

### Instructions:

- 1. Select your preferred color:
  - Visit our website and click on the color selection button.
  - Browse through the Naugahyde Spirit Millennium color samples.
  - Note down both the name and number found at the bottom of your chosen color sample.
- 2. Take accurate measurements:
  - Width and length: Measure the bottom of each cushion.
  - Thickness: Measure the full thickness of each cushion, including the board.
  - Fill out the measurement form with these details.
- 3. Provide visual references:
  - Take two photographs of your table:
  - a. One showing the top view of the cushions
  - b. Another showing the side profile of the table
  - Email both images to <a href="mailto:ChiropracticTableUpholstery@gmail.com">ChiropracticTableUpholstery@gmail.com</a>

# Gemini Table Kyro Manufacturing (Measurement Form)

# Measure along base of cushions