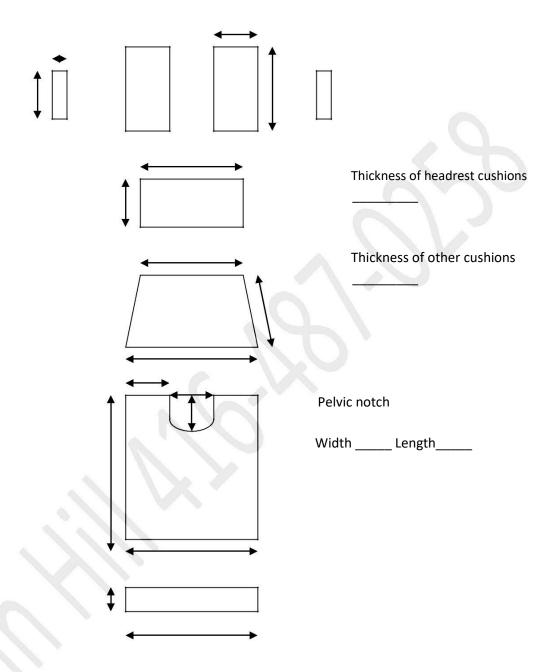

### Instructions:

- 1. Select your preferred color:
  - Visit our website and click on the color selection button.
  - Browse through the Naugahyde Spirit Millennium color samples.
  - Note down both the name and number found at the bottom of your chosen color sample.
- 2. Take accurate measurements:
  - Width and length: Measure the bottom of each cushion.
  - Thickness: Measure the full thickness of each cushion, including the board.
  - Fill out the measurement form with these details.
- 3. Provide visual references:
  - Take two photographs of your table:
  - a. One showing the top view of the cushions
  - b. Another showing the side profile of the table
  - Email both images to **ChiropracticTableUpholstery@gmail.com**

# **HCMI Legend Chiropractic Table Measurement Form**

Measure along the base of each cushion