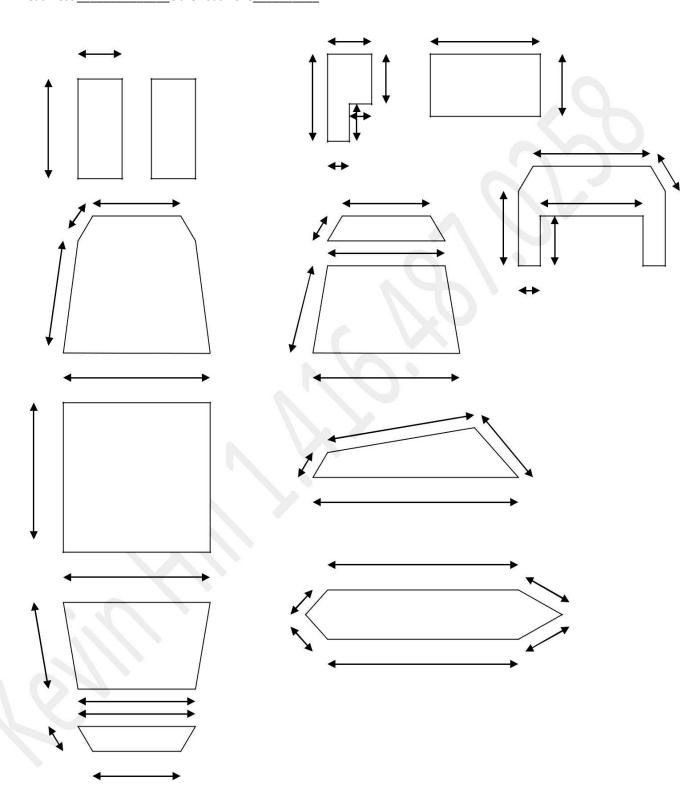

# Table Measurement Form for Raymax Tables

Please measure the sections belonging to your table.

**Cushion Thickness** 

Head Rest \_\_\_\_\_Other Cushions\_\_\_\_\_