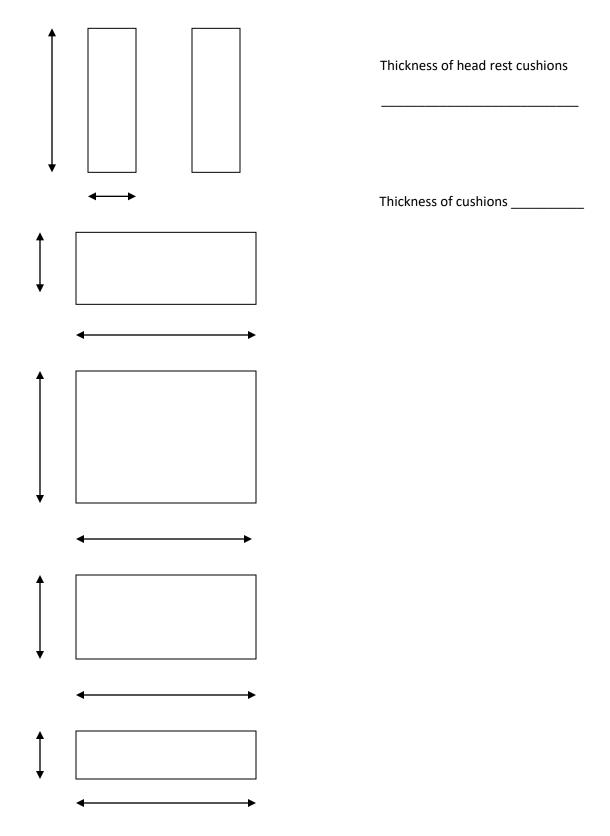

#### Instructions:

- 1. Select your preferred color:
  - Visit our website and click on the color selection button.
  - Browse through the Naugahyde Spirit Millennium color samples.
  - Note down both the name and number found at the bottom of your chosen color sample.
- 2. Take accurate measurements:
  - Width and length: Measure the bottom of each cushion.
  - Thickness: Measure the full thickness of each cushion, including the board.
  - Fill out the measurement form with these details.
- 3. Provide visual references:
  - Take two photographs of your table:
  - a. One showing the top view of the cushions
  - b. Another showing the side profile of the table
  - Email both images to ChiropracticTableUpholstery@gmail.com

## Thuli Table Measurement Form – Measure at base of cushions

Add measurements between arrows