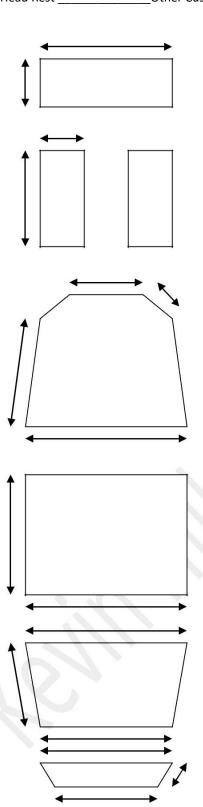

## **Cushion Thickness**

Head Rest \_\_\_\_\_Other Cushions\_\_\_\_\_

### Instructions:

- 1. Select your preferred color:
  - Visit our website and click on the color selection button.
  - Browse through the Naugahyde Spirit Millennium color samples.
  - Note down both the name and number found at the bottom of your chosen color sample.
- 2. Take accurate measurements:
  - Width and length: Measure the bottom of each cushion.
  - Thickness: Measure the full thickness of each cushion, including the board.
  - Fill out the measurement form with these details.
- 3. Provide visual references:
  - Take two photographs of your table:
  - a. One showing the top view of the cushions
  - b. Another showing the side profile of the table
  - Email both images to <a href="mailto:ChiropracticTableUpholstery@gmail.com">ChiropracticTableUpholstery@gmail.com</a>