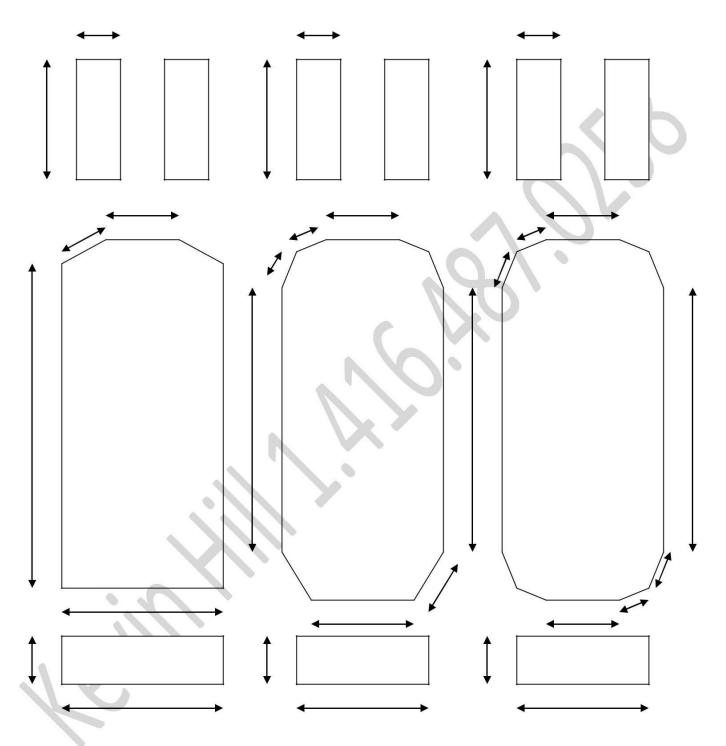

### Instructions:

- 1. Select your preferred color:
  - Visit our website and click on the color selection button.
  - Browse through the Naugahyde Spirit Millennium color samples.
  - Note down both the name and number found at the bottom of your chosen color sample.
- 2. Take accurate measurements:
  - Width and length: Measure the bottom of each cushion.
  - Thickness: Measure the full thickness of each cushion, including the board.
  - Fill out the measurement form with these details.
- 3. Provide visual references:
  - Take two photographs of your table:
  - a. One showing the top view of the cushions
  - b. Another showing the side profile of the table
  - Email both images to <a href="mailto:ChiropracticTableUpholstery@gmail.com">ChiropracticTableUpholstery@gmail.com</a>